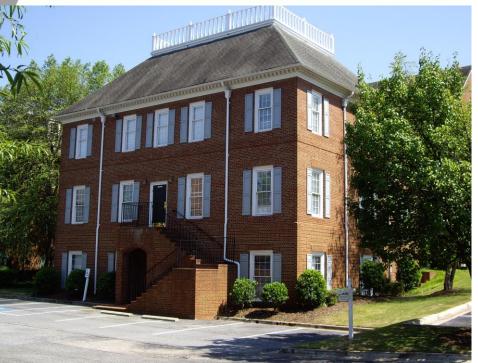

## PERIMETER RIDGE OFFICE PARK

750 Hammond Drive Building 4 Atlanta, Georgia 30328

Suite 350 - 810 SF Suite 325 – 470 SF

- 24 hours/7 days per week control of heating and air conditioning
- Windows that can be opened
- Front door parking
- Excellent access to I-285 and GA 400
- Adjacent to hotel