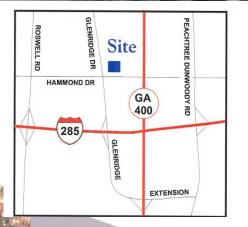

## PERIMETER RIDGE OFFICE PARK

750 Hammond Drive Building 4 Atlanta, Georgia 30328

Suite 350 - 810 SF Suite 325 – 470 SF

- 24 hours/7 days per week control of heating and air conditioning
- Windows that can be opened
- Front door parking
- Excellent access to I-285 and GA 400
- Adjacent to hotel