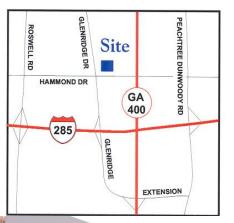

### PERIMETER RIDGE OFFICE PARK

750 Hammond Drive Building 10 Suite 200 Atlanta, Georgia 30328

#### *2,355 SF*

- 24 hours/7 days per week control of heating and air conditioning
- Windows that can be opened
- Front door parking
- Excellent access to I-285 and GA 400
- Adjacent to hotel and near restaurants and retail centers